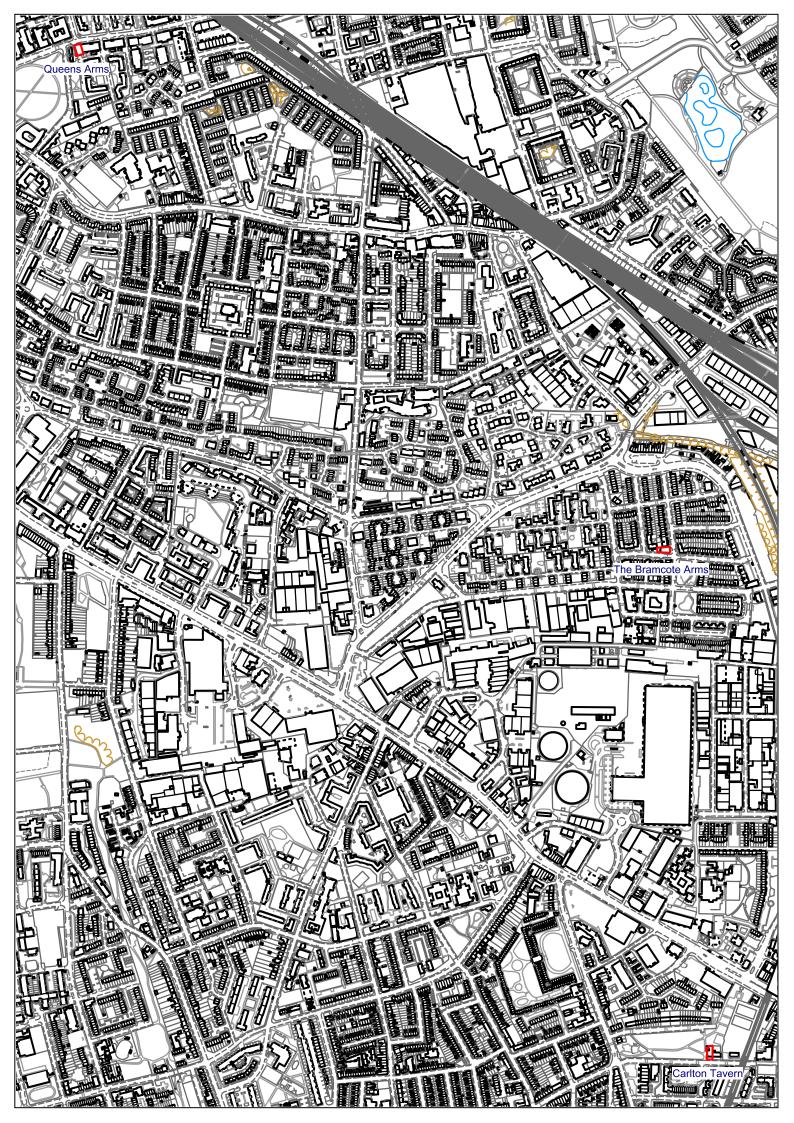

nded) |
| Appendix B | Map of open and closed pubs in Southwark                                                                                                                             |
| Appendix C | Schedule of pubs subject to proposed Article 4 Direction                                                                                                             |
| Appendix D | Maps of public houses subject to proposed Article 4 Direction                                                                                                        |
| Appendix E | Equalities analysis                                                                                                                                                  |

4. Pubs subject to Article 4 Demolition and Alteration only