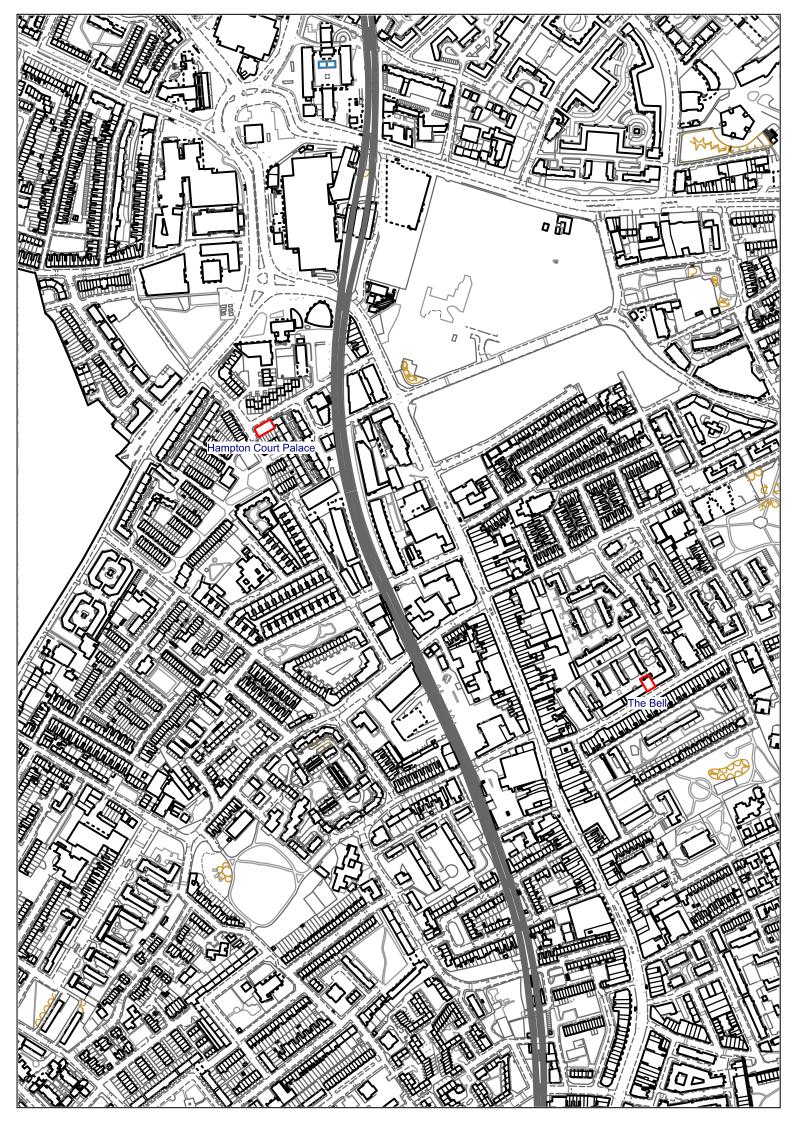

mended) |
| Appendix B | Map of open and closed pubs in Southwark                                                                                                                             |
| Appendix C | Schedule of pubs subject to proposed Article 4 Direction                                                                                                             |
| Appendix D | Maps of public houses subject to proposed Article 4 Direction                                                                                                        |
| Appendix E | Equalities analysis                                                                                                                                                  |

4. Pubs subject to Article 4 Demolition and Alteration only